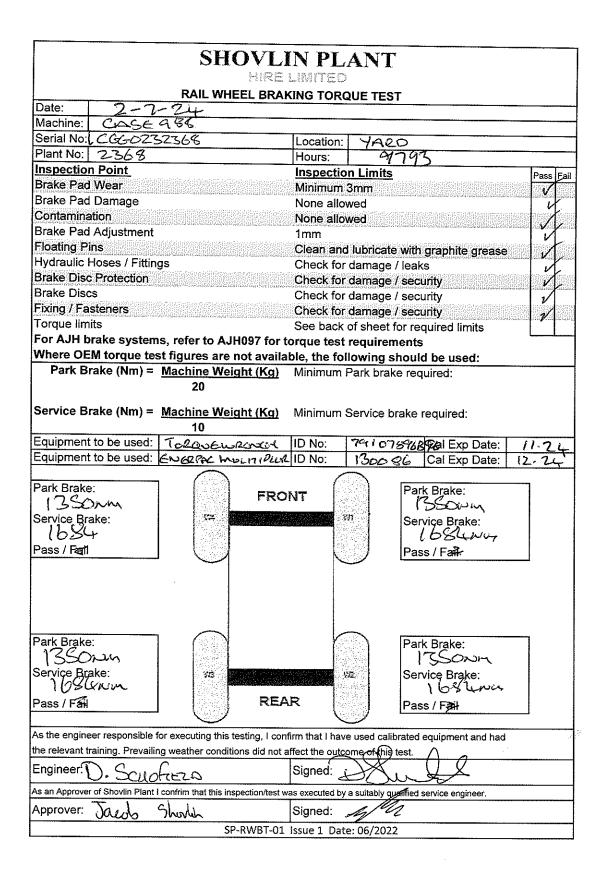

|
| Rail number              | 99709 940518-2         | RCI number               | 01494T 180202                                                                            |
| Label                    | N/A                    |                          |                                                                                          |

Is this the first examination after installation? NO

Is within an interval of 12 months? NO

I confirm that the equipment has been thoroughly tested and the equipment is safe to operate

Signed-Competent Person

OLLIE WOODWARD 08/01/24 Signed-Person Authenticating This Report

GARTH RICHARDSON, MANAGING DIRECTOR

08/01/24

National Plant Solutions Ltd Unit 1 Anchor Point Walsall Road Norton Canes Cannock Staffordshire WS11 9NS

01785 251115